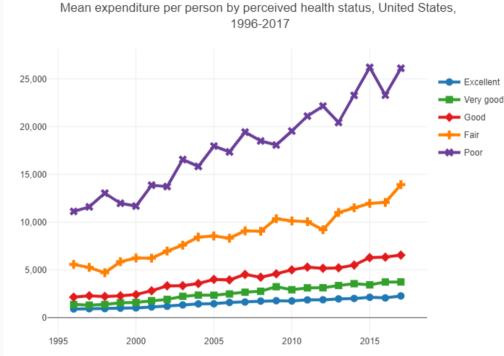

# Managing risk is really important

Mean events per person by perceived health status, United States, 1996-

Source: Center for Financing, Access and Cost Trends, Agency for Healthcare Research and Quality, Medical Expenditure Panel Survey, 1996-2017

#### Source: Medical Expenditure Panel Survey

Source: Center for Financing, Access and Cost Trends, Agency for Healthcare Research and Quality, Medical Expenditure Panel Survey, 1996-2017