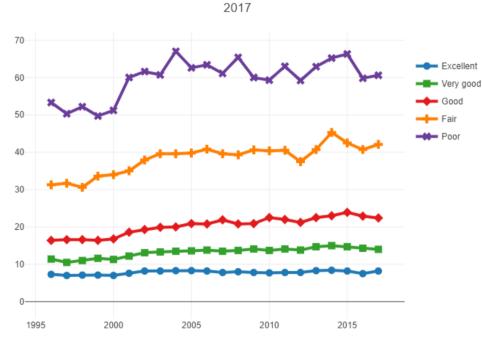

# Managing risk is really important

Mean events per person by perceived health status, United States, 1996-

Source: Center for Financing, Access and Cost Trends, Agency for Healthcare Research and Quality, Medical Expenditure Panel Survey, 1996-2017

#### Source: Medical Expenditure Panel Survey

Source: Center for Financing, Access and Cost Trends, Agency for Healthcare Research and Quality, Medical Expenditure Panel Survey, 1996-2017